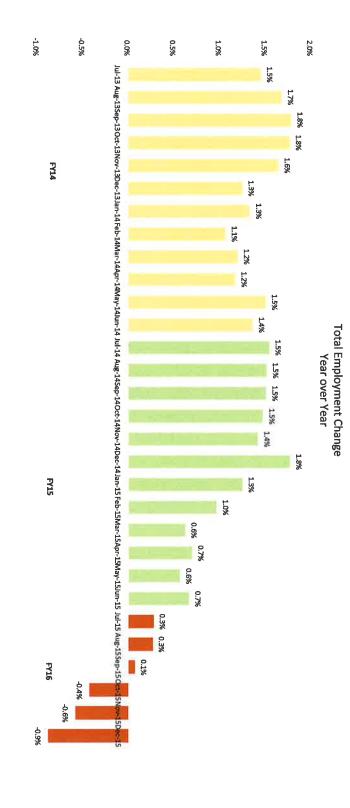

Underlying economic projections anticipate a bottoming out of the state's employment decline in 2016, with a slow improvement over the second half of 2016 and 2017. However, annual employment growth will still be negative for some months to come, with consequent dampening of aggregate incomes and tax receipts. An absolute year-over-year drop is forecast for the personal income tax in FY17 from FY16 as a result of this employment negative and income near-negative, while base sales tax slows to below inflation.

**Personal income tax** forecasts are downgraded modestly in FY16 but more significantly in subsequent years. An absolute drop in forecast in FY17 from FY16 is currently projected as the decline in employment since August 2015 is fully realized in income tax collections, the large bulk of which come from withholdings. Underlying base growth in FY18 and beyond is only a modest 2%, and the lowered base and slower growth accounts for the significant downgrades in those years. A small positive increment of revenue is attributable to the reduction in the credit for taxes paid to other states enacted in the 2015 regular session, but it is not nearly enough to offset a weakening employment base and terminates in after FY18 anyway.