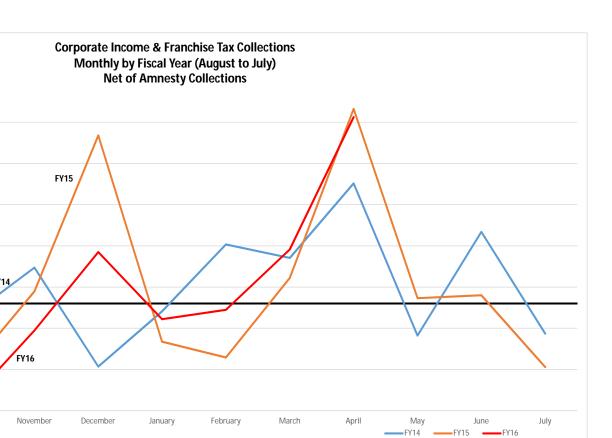

#### **Corporate Tax Forecast**

Combined Income & Franchise Tax (millions of \$)

|                 | FY16  | FY17  | FY18  | FY19  | FY20  |
|-----------------|-------|-------|-------|-------|-------|
| Corporate Tax   | \$359 | \$424 | \$516 | \$361 | \$414 |
| Change From REC | \$0   | (\$0) | \$0   | \$0   | \$0   |

Corporate tax forecasts have been held unchanged from the last base revision in February 2016. By that point in the fiscal year, significant downgrades had been imposed on base collections forecasts as a result of weaker oil prices, a strengthening dollar exchange rate, and suppressed collections from repeated tax amnesties. Incremental amounts reflecting the 2015 regular session actions were not expected to be fully realized until the 2016 spring filing season and end-of-fiscal year accruals. That period is occurring now, and given the uncertainties with the tax in general and the incremental effects of session actions, these forecasts were held at their existing levels.

Cumulative net collections through April are now a positive \$73.4 million, with the tax moving in the right direction toward the \$359 million FY16 forecast for the past two months. Net collections in June and accruals are expected to materially benefit from lower refunds this year relative to last year when outsized credit claims were made to beat the July 1 deadline for 2015 session action credit reductions led to refunds essentially double normal levels.

Risks with corporate tax are always the highest of all taxes, and one-half to two-thirds of this tax is routinely collected in the last quarter of the fiscal year, making it very difficult to assess its likely annual collections performance until the fiscal year is complete.