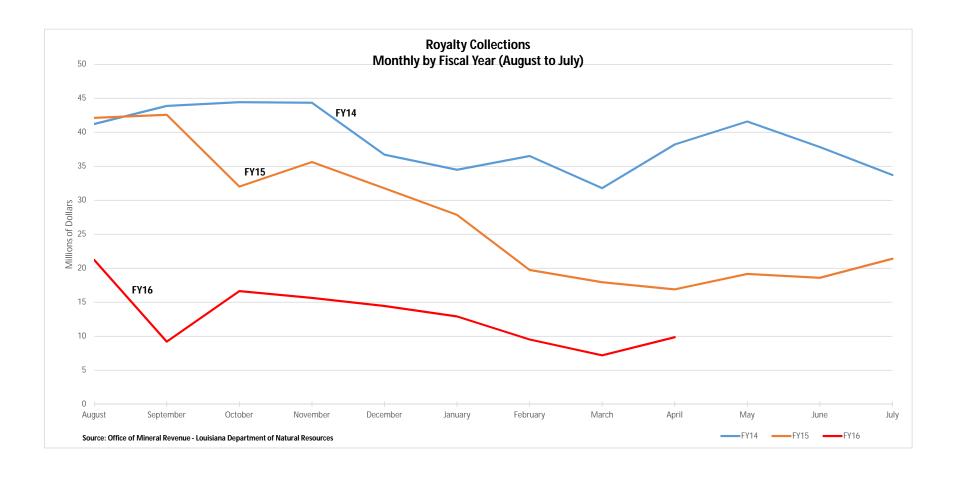

#### **Severance and Royalty Forecast**

(millions of \$)

| _                   | FY16   | FY17  | FY18  | FY19  | FY20  |
|---------------------|--------|-------|-------|-------|-------|
| Severance & Royalty | \$584  | \$618 | \$650 | \$694 | \$726 |
| Change From REC     | (\$19) | \$163 | \$138 | \$146 | \$155 |

Mineral revenue forecasts are upgraded substantially from the existing forecast baseline as the result of higher price forecasts. A downgrade to royalties occurs in the FY16 forecast to bring the forecast in line with the actual collections path as the fiscal year approaches an end. Severance taxes are downgraded in the FY17 forecast as the effect of the 38% drop in the natural gas severance tax rate, based on prices in the year ending in March, is fully incorporated.

Risks to the mineral revenue forecast always exist, as these revenues are largely influenced by international and regional commodity prices that can experience dramatic swings. The balance of those risks seems to be to the positive as the U.S. and world economies slowly continue to expand and oil & gas supply overhangs are worked off. Some ceiling probably exists for these prices though as a result of the spread of horizontal drilling / hydraulic fracturing techniques and the shift to the U.S. as the world swing producer of oil.