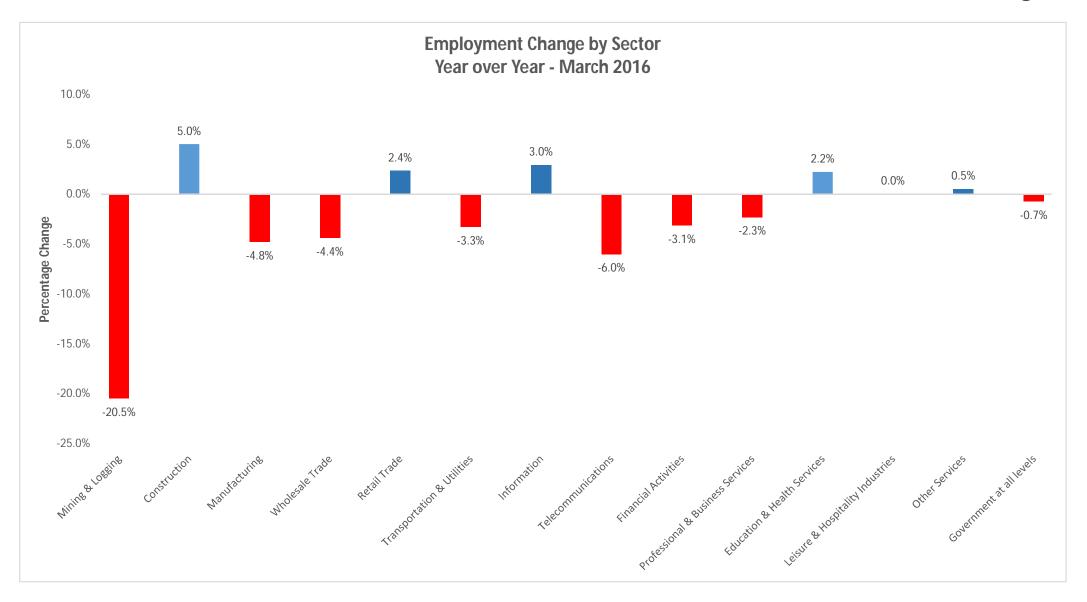

Underlying economic projections anticipate a bottoming out of the state's employment decline in 2016, with a slow improvement over the second half of 2016 and 2017. However, annual employment growth will still be negative for some months to come, with consequent dampening of aggregate incomes and tax receipts. An absolute year-over-year drop is forecast for the personal income tax in FY17 from FY16 as a result of this employment negative and income near-negative, while base sales tax slows to below inflation.