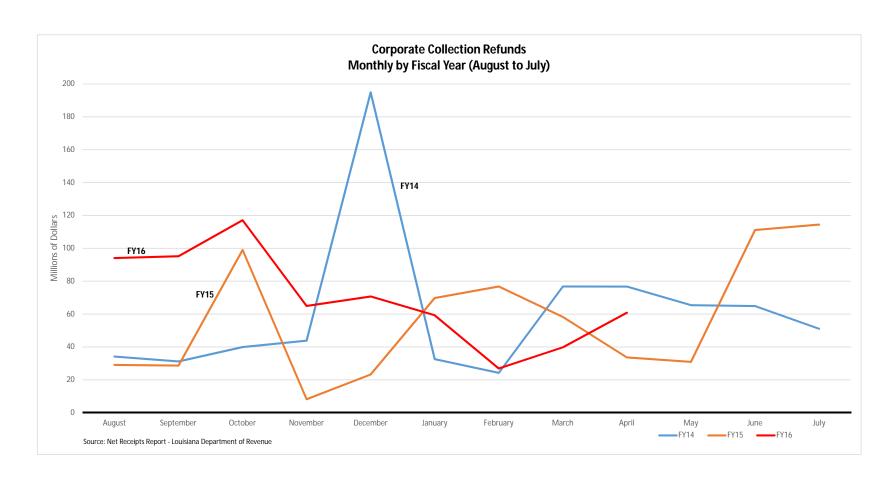

## Personal Income Tax Forecast (millions of \$)

|                 | FY16    | FY17    | FY18    | FY19    | FY20    |
|-----------------|---------|---------|---------|---------|---------|
| Income Tax      | \$2,965 | \$2,919 | \$2,969 | \$3,002 | \$3,054 |
| Change From REC | (\$18)  | (\$153) | (\$187) | (\$220) | (\$263) |

**Personal income tax** forecasts are downgraded modestly in FY16 but more significantly in subsequent years. An absolute drop in forecast in FY17 from FY16 is currently projected as the decline in employment since August 2015 is fully realized in income tax collections, the large bulk of which come from withholdings. Underlying base growth in FY18 and beyond is only a modest 2%, and the lowered base and slower growth accounts for the significant downgrades in those years. A small positive increment of revenue is attributable to the reduction in the credit for taxes paid to other states enacted in the 2015 regular session, but it is not nearly enough to offset a weakening employment base and terminates in after FY18 anyway.

Net collections of the income tax have become more variable in the spring filing season as electronic filing has facilitated taxpayer changes to filing habits and changes to the Revenue Department processing and refund patterns have distorted historical monthly net receipts, making monthly tracking less informative of the annual performance of the tax.