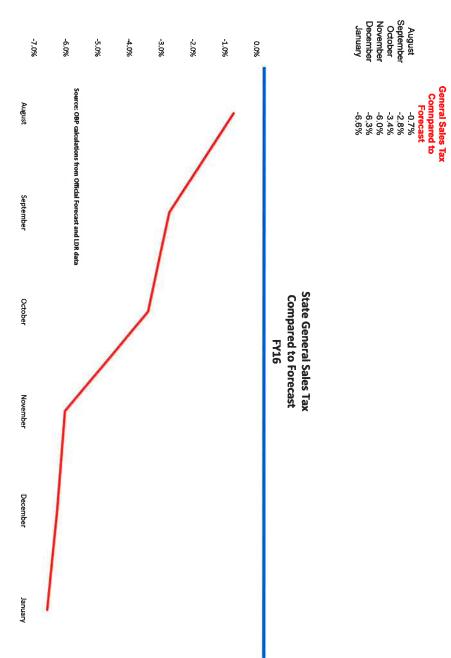

Sales Tax Forecast (millions of \$)

|                   | FY16    | FY17    | FY18    | FY19    | FY20    |
|-------------------|---------|---------|---------|---------|---------|
| General Sales Tax | \$2,947 | \$3,754 | \$3,780 | \$2,790 | \$2,775 |
| Change From REC   | (\$18)  | (\$18)  | \$32    | \$63    | \$81    |
| Vehicle Sales Tax | \$420   | \$514   | \$525   | \$439   | \$436   |
| Change From REC   | (\$12)  | (\$9)   | (\$5)   | (\$10)  | (\$7)   |

General sales tax forecasts are modestly downgraded from the current official forecast for FY16 & FY17 as result of weakening receipts in FY16 and lingering economic weakness. The upgrades in FY18 and beyond primarily reflect a change in the underlying economic outlook to one of slow modest improvement from one of zero growth, at best. Base tax receipts growth, exclusive of the effects of legislative changes to the tax rate and base, averages only 1.1% per year after FY16.