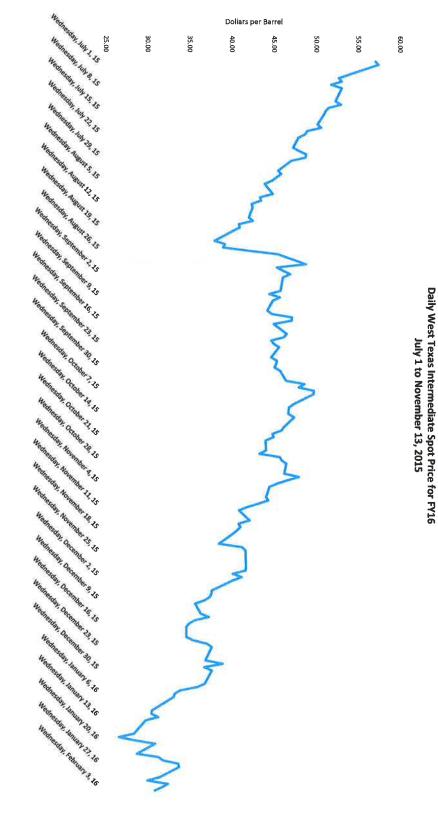

Oil prices are upgraded with this forecast as the market search for a sustainable bottom to the latest oil price cycle seems to keep coming back to a \$40/bbl range. Price forecasts are based on an average of West Texas Intermediate projections by Moody's Analytics, the Energy Information Administration, and Louisiana spot price projections of the State Department of Natural Resources, with the DNR low price scenario given additional weight in the averaging. With horizontal drilling / hydraulic fracturing of shale formations become an industry norm, there is the distinct possibility of a supply-based ceiling on oil prices in the foreseeable future. These wells can be relatively quickly drilled and there is a substantial inventory of drilled but not fractured wells built up that can be quickly completed as prices rise. Barring strong surges in demand or sharp cutbacks by other producers, U.S. shale production is likely to impose a dampening effect on price increases.