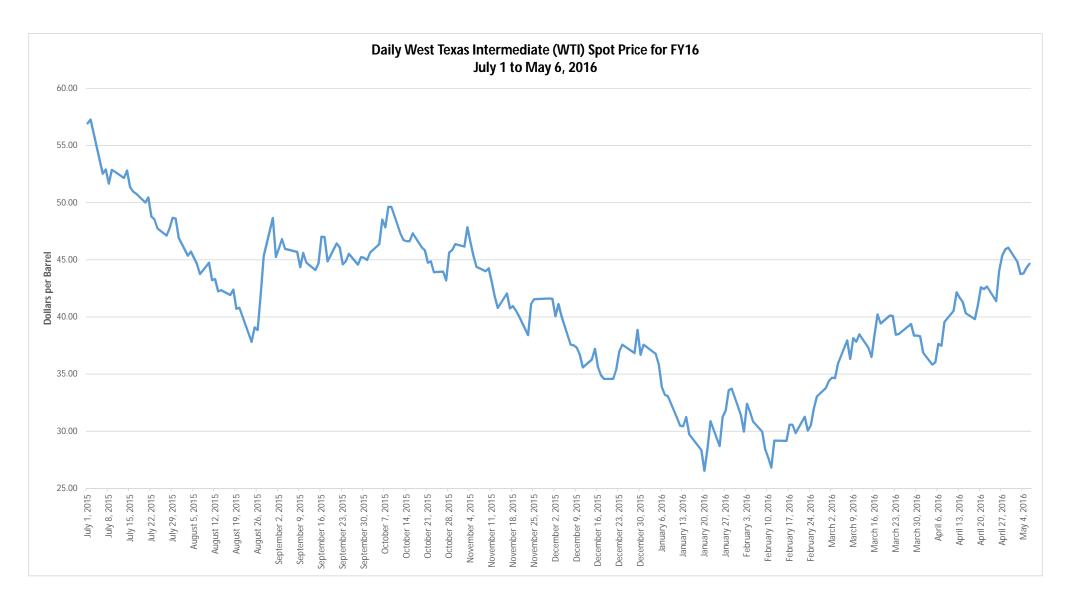

#### Oil and Gas Price Forecast

|                     | FY16     | FY17    | FY18    | FY19    | FY20    |
|---------------------|----------|---------|---------|---------|---------|
| Oil, \$/bbl         | \$39.99  | \$40.66 | \$43.20 | \$46.89 | \$49.41 |
| Change From REC     | \$2.87   | \$10.66 | \$7.65  | \$8.63  | \$9.24  |
| Gas, \$/mcf         | \$2.29   | \$2.41  | \$2.77  | \$3.01  | \$3.20  |
| Change From REC     | (\$0.03) | \$0.32  | \$0.58  | \$0.72  | \$0.82  |
| Gas Sev. Tax, ¢/mcf | 15.8     | 9.8     | 10.0    | 11.1    | 11.8    |

Oil prices are upgraded with this forecast as the market search for a sustainable bottom to the latest oil price cycle seems to keep coming back to a \$40/bbl range. Price forecasts are based on an average of West Texas Intermediate projections by Moody's Analytics, the Energy Information Administration, and Louisiana spot price projections of the State Department of Natural Resources, with the DNR low price scenario given additional weight in the averaging. With horizontal drilling / hydraulic fracturing of shale formations become an industry norm, there is the distinct possibility of a supply-based ceiling on oil prices in the foreseeable future. These wells can be relatively quickly drilled and there is a substantial inventory of drilled but not fractured wells built up that can be quickly completed as prices rise. Barring strong surges in demand or sharp cutbacks by other producers, U.S. shale production is likely to impose a dampening effect on price increases.

<u>Natural gas prices</u> have also been upgraded with this forecast after languishing under the weight of the sluggish national economic recovery and the development of large shale formation reserves in Louisiana and around the country. Natural gas price forecasts are also an average of Henry Hub forecasts from Moody's Analytics, the Energy Information Administration, and the State Department of Natural Resources. Horizontal drilling / hydraulic fracturing will also likely dampen price increases in the natural gas markets.