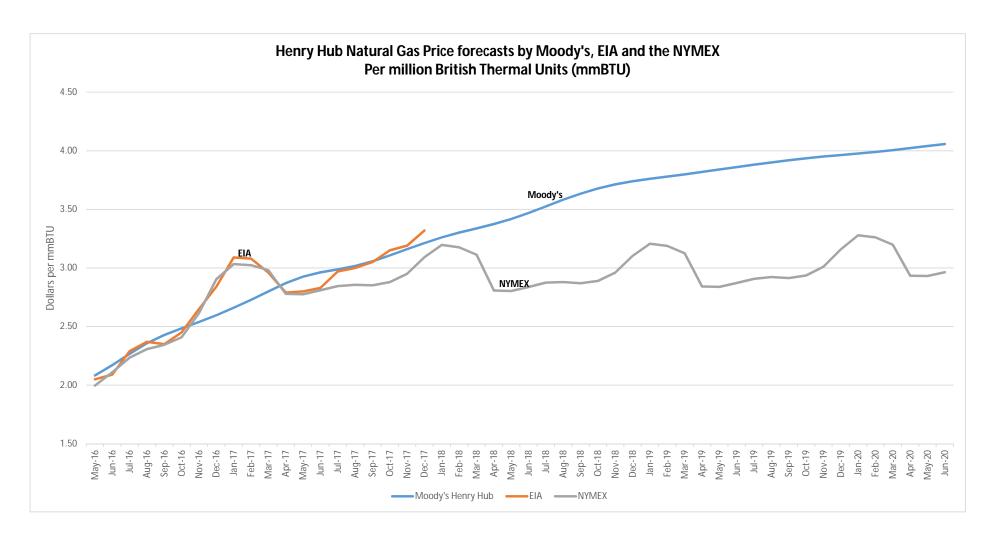

#### Oil and Gas Price Forecast

|                     | FY16     | FY17    | FY18    | FY19    | FY20    |
|---------------------|----------|---------|---------|---------|---------|
| Oil, \$/bbl         | \$39.99  | \$40.66 | \$43.20 | \$46.89 | \$49.41 |
| Change From REC     | \$2.87   | \$10.66 | \$7.65  | \$8.63  | \$9.24  |
| Gas, \$/mcf         | \$2.29   | \$2.41  | \$2.77  | \$3.01  | \$3.20  |
| Change From REC     | (\$0.03) | \$0.32  | \$0.58  | \$0.72  | \$0.82  |
| Gas Sev. Tax, ¢/mcf | 15.8     | 9.8     | 10.0    | 11.1    | 11.8    |

<u>Natural gas prices</u> have also been upgraded with this forecast after languishing under the weight of the sluggish national economic recovery and the development of large shale formation reserves in Louisiana and around the country. Natural gas price forecasts are also an average of Henry Hub forecasts from Moody's Analytics, the Energy Information Administration, and the State Department of Natural Resources. Horizontal drilling / hydraulic fracturing will also likely dampen price increases in the natural gas markets.