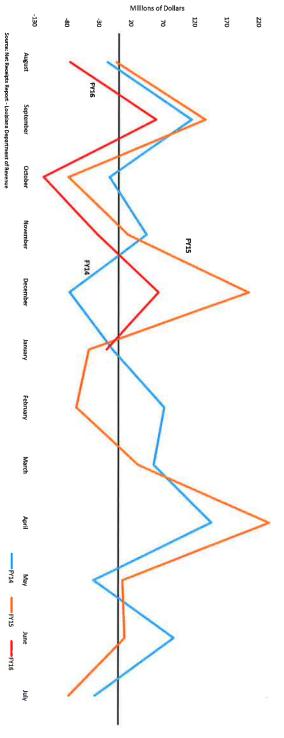

### CORPORATE MONTHLY COLLECTIONS In millions of dollars (adjusted for Amnesty collections)

220

170

120

-130

August

September

Source: Net Receipts Report - Louisiana Department of Revenue

Cumulative net collections through April are now a positive \$73.4 million, with the tax moving in the right direction toward the \$359 million FY16 forecast for the past two months. Net collections in June and accruals are expected to materially benefit from lower refunds this year relative to last year when outsized credit claims were made to beat the July 1 deadline for 2015 session action credit reductions led to refunds essentially double normal levels.

Risks with corporate tax are always the highest of all taxes, and one-half to two-thirds of this tax is routinely collected in the last quarter of the fiscal year, making it very difficult to assess its likely annual collections performance until the fiscal year is complete.