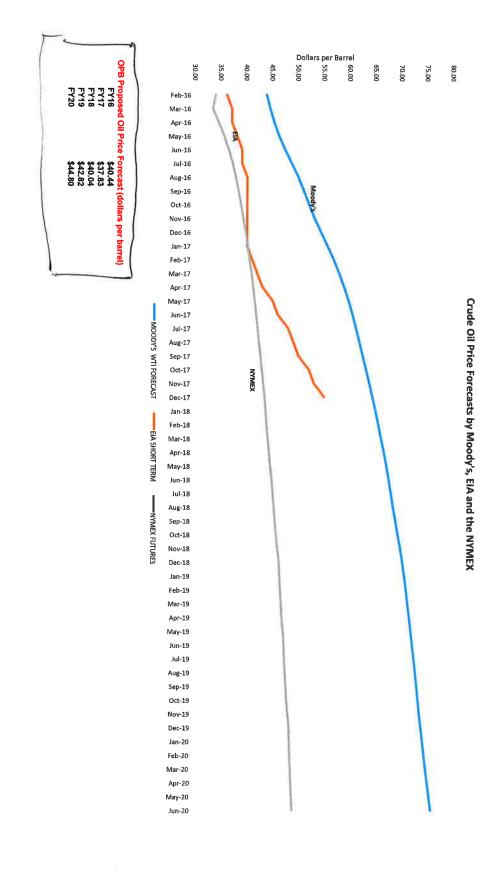

#### Oil and Gas Price Forecast

|                     | FY16     | FY17    | FY18    | FY19    | FY20    |
|---------------------|----------|---------|---------|---------|---------|
| Oil, \$/bbl         | \$39.99  | \$40.66 | \$43.20 | \$46.89 | \$49.41 |
| Change From REC     | \$2.87   | \$10.66 | \$7.65  | \$8.63  | \$9.24  |
| Gas, \$/mcf         | \$2.29   | \$2.41  | \$2.77  | \$3.01  | \$3.20  |
| Change From REC     | (\$0.03) | \$0.32  | \$0.58  | \$0.72  | \$0.82  |
| Gas Sev. Tax, ¢/mcf | 15.8     | 9.8     | 10.0    | 11.1    | 11.8    |

Oil prices are upgraded with this forecast as the market search for a sustainable bottom to the latest oil price cycle seems to keep coming back to a \$40/bbl range. Price forecasts are based on an average of West Texas Intermediate projections by Moody's Analytics, the Energy Information Administration, and Louisiana spot price projections of the State Department of Natural Resources, with the DNR low price scenario given additional weight in the averaging. With horizontal drilling / hydraulic fracturing of shale formations become an industry norm, there is the distinct possibility of a supply-based ceiling on oil prices in the foreseeable future. These wells can be relatively quickly drilled and there is a substantial inventory of drilled but not fractured wells built up that can be quickly completed as prices rise. Barring strong surges in demand or sharp cutbacks by other producers, U.S. shale production is likely to impose a dampening effect on price increases.

<u>Natural gas prices</u> have also been upgraded with this forecast after languishing under the weight of the sluggish national economic recovery and the development of large shale formation reserves in Louisiana and around the country. Natural gas price forecasts are also an average of Henry Hub forecasts from Moody's Analytics, the Energy Information Administration, and the State Department of Natural Resources. Horizontal drilling / hydraulic fracturing will also likely dampen price increases in the natural gas markets.