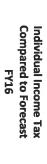

## Personal Income Tax Forecast (millions of \$)

|                 | FY16    | FY17    | FY18    | FY19    | FY20    |
|-----------------|---------|---------|---------|---------|---------|
| Income Tax      | \$2,965 | \$2,919 | \$2,969 | \$3,002 | \$3,054 |
| Change From REC | (\$18)  | (\$153) | (\$187) | (\$220) | (\$263) |

**Personal income tax** forecasts are downgraded modestly in FY16 but more significantly in subsequent years. An absolute drop in forecast in FY17 from FY16 is currently projected as the decline in employment since August 2015 is fully realized in income tax collections, the large bulk of which come from withholdings. Underlying base growth in FY18 and beyond is only a modest 2%, and the lowered base and slower growth accounts for the significant downgrades in those years. A small positive increment of revenue is attributable to the reduction in the credit for taxes paid to other states enacted in the 2015 regular session, but it is not nearly enough to offset a weakening employment base and terminates in after FY18 anyway.