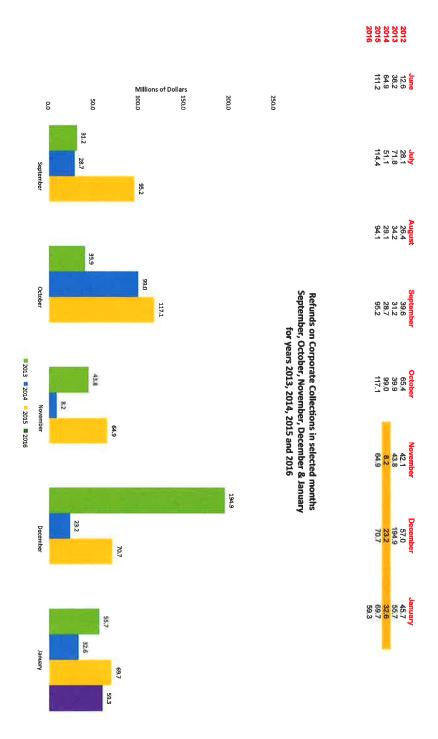

Cumulative net collections through April are now a positive \$73.4 million, with the tax moving in the right direction toward the \$359 million FY16 forecast for the past two months. Net collections in June and accruals are expected to materially benefit from lower refunds this year relative to last year when outsized credit claims were made to beat the July 1 deadline for 2015 session action credit reductions led to refunds essentially double normal levels.

Risks with corporate tax are always the highest of all taxes, and one-half to two-thirds of this tax is routinely collected in the last quarter of the fiscal year, making it very difficult to assess its likely annual collections performance until the fiscal year is complete.