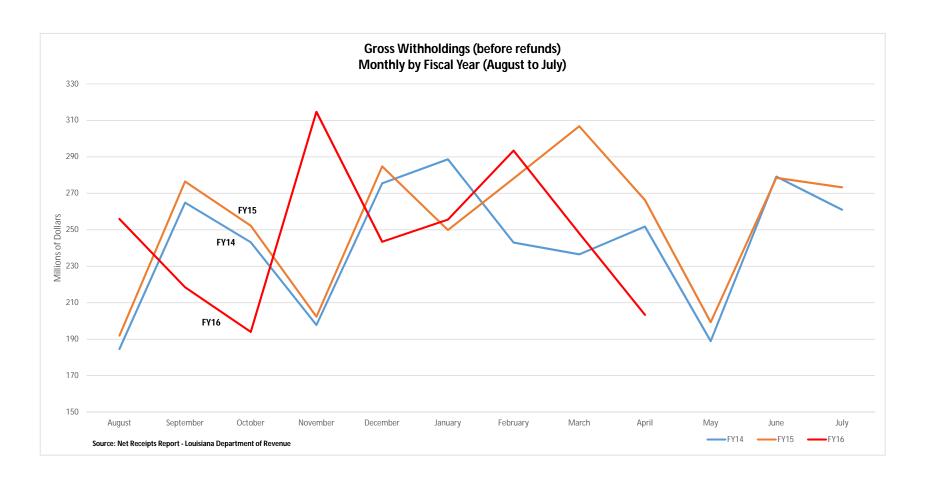

Net collections of the income tax have become more variable in the spring filing season as electronic filing has facilitated taxpayer changes to filing habits and changes to the Revenue Department processing and refund patterns have distorted historical monthly net receipts, making monthly tracking less informative of the annual performance of the tax.