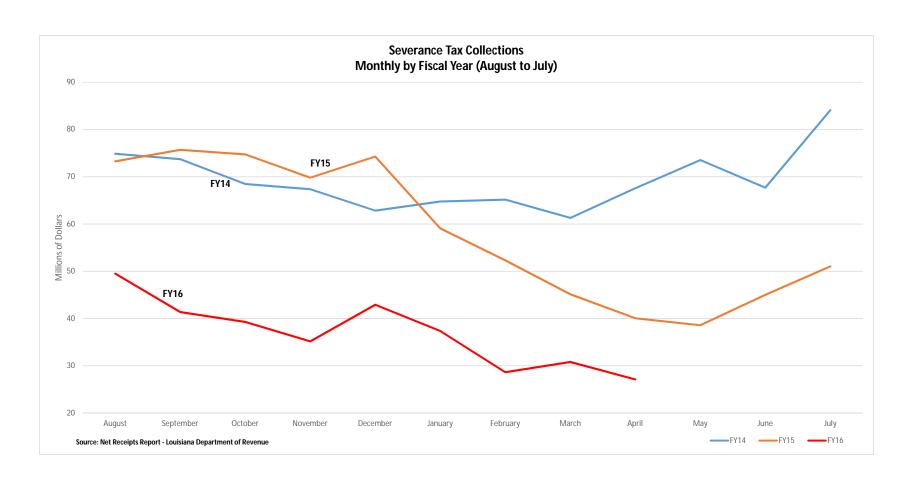

#### **Severance and Royalty Forecast**

(millions of \$)

| _                   | FY16   | FY17  | FY18  | FY19  | FY20  |
|---------------------|--------|-------|-------|-------|-------|
| Severance & Royalty | \$584  | \$618 | \$650 | \$694 | \$726 |
| Change From REC     | (\$19) | \$163 | \$138 | \$146 | \$155 |

Mineral revenue forecasts are upgraded substantially from the existing forecast baseline as the result of higher price forecasts. A downgrade to royalties occurs in the FY16 forecast to bring the forecast in line with the actual collections path as the fiscal year approaches an end. Severance taxes are downgraded in the FY17 forecast as the effect of the 38% drop in the natural gas severance tax rate, based on prices in the year ending in March, is fully incorporated.

Risks to the mineral revenue forecast always exist, as these revenues are largely influenced by international and regional commodity prices that can experience dramatic swings. The balance of those risks seems to be to the positive as the U.S. and world economies slowly continue to expand and oil & gas supply overhangs are worked off. Some ceiling probably exists for these prices though as a result of the spread of horizontal drilling / hydraulic fracturing techniques and the shift to the U.S. as the world swing producer of oil.