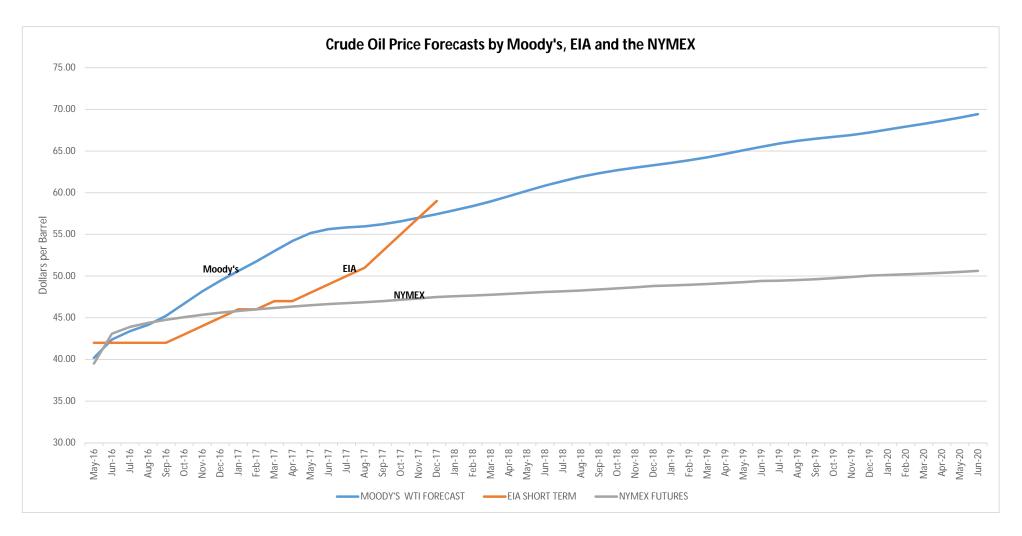

#### Oil and Gas Price Forecast

|                     | FY16     | FY17    | FY18    | FY19    | FY20    |
|---------------------|----------|---------|---------|---------|---------|
| Oil, \$/bbl         | \$39.99  | \$40.66 | \$43.20 | \$46.89 | \$49.41 |
| Change From REC     | \$2.87   | \$10.66 | \$7.65  | \$8.63  | \$9.24  |
| Gas, \$/mcf         | \$2.29   | \$2.41  | \$2.77  | \$3.01  | \$3.20  |
| Change From REC     | (\$0.03) | \$0.32  | \$0.58  | \$0.72  | \$0.82  |
| Gas Sev. Tax, ¢/mcf | 15.8     | 9.8     | 10.0    | 11.1    | 11.8    |

Oil prices are upgraded with this forecast as the market search for a sustainable bottom to the latest oil price cycle seems to keep coming back to a \$40/bbl range. Price forecasts are based on an average of West Texas Intermediate projections by Moody's Analytics, the Energy Information Administration, and Louisiana spot price projections of the State Department of Natural Resources, with the DNR low price scenario given additional weight in the averaging. With horizontal drilling / hydraulic fracturing of shale formations become an industry norm, there is the distinct possibility of a supply-based ceiling on oil prices in the foreseeable future. These wells can be relatively quickly drilled and there is a substantial inventory of drilled but not fractured wells built up that can be quickly completed as prices rise. Barring strong surges in demand or sharp cutbacks by other producers, U.S. shale production is likely to impose a dampening effect on price increases.