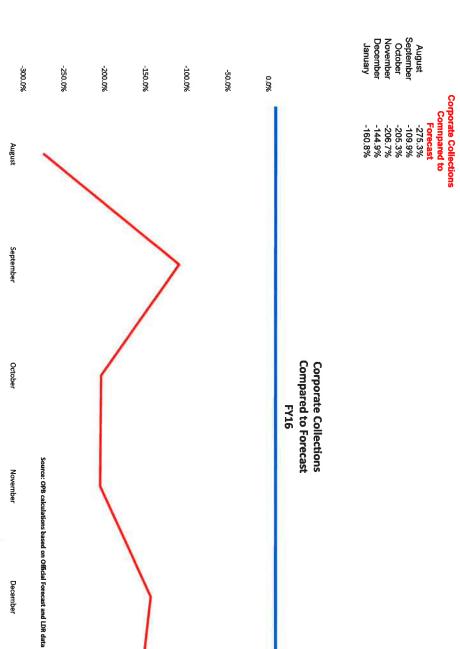

Corporate tax forecasts have been held unchanged from the last base revision in February 2016. By that point in the fiscal year, significant downgrades had been imposed on base collections forecasts as a result of weaker oil prices, a strengthening dollar exchange rate, and suppressed collections from repeated tax amnesties. Incremental amounts reflecting the 2015 regular session actions were not expected to be fully realized until the 2016 spring filing season and end-of-fiscal year accruals. That period is occurring now, and given the uncertainties with the tax in general and the incremental effects of session actions, these forecasts were held at their existing levels.

Cumulative net collections through April are now a positive \$73.4 million, with the tax moving in the right direction toward the \$359 million FY16 forecast for the past two months. Net collections in June and accruals are expected to materially benefit from lower refunds this year relative to last year when outsized credit claims were made to beat the July 1 deadline for 2015 session action credit reductions led to refunds essentially double normal levels.

Risks with corporate tax are always the highest of all taxes, and one-half to two-thirds of this tax is routinely collected in the last quarter of the fiscal year, making it very difficult to assess its likely annual collections performance until the fiscal year is complete.