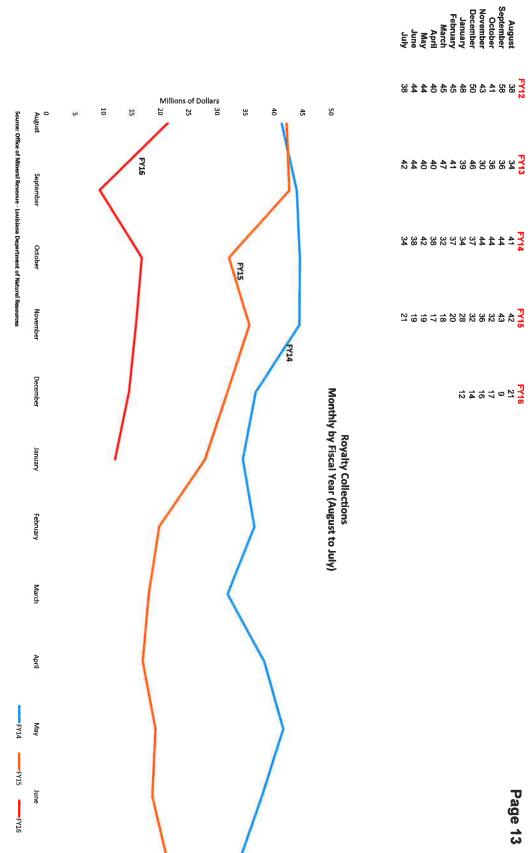

#### **Severance and Royalty Forecast**

(millions of \$)

| _                   | FY16   | FY17  | FY18  | FY19  | FY20  |
|---------------------|--------|-------|-------|-------|-------|
| Severance & Royalty | \$584  | \$618 | \$650 | \$694 | \$726 |
| Change From REC     | (\$19) | \$163 | \$138 | \$146 | \$155 |

Mineral revenue forecasts are upgraded substantially from the existing forecast baseline as the result of higher price forecasts. A downgrade to royalties occurs in the FY16 forecast to bring the forecast in line with the actual collections path as the fiscal year approaches an end. Severance taxes are downgraded in the FY17 forecast as the effect of the 38% drop in the natural gas severance tax rate, based on prices in the year ending in March, is fully incorporated.