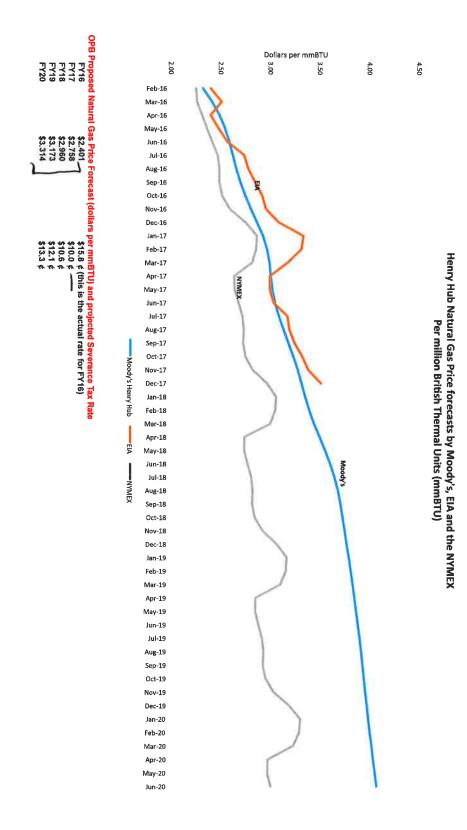

#### Oil and Gas Price Forecast

|                     | FY16     | FY17    | FY18    | FY19    | FY20    |
|---------------------|----------|---------|---------|---------|---------|
| Oil, \$/bbl         | \$39.99  | \$40.66 | \$43.20 | \$46.89 | \$49.41 |
| Change From REC     | \$2.87   | \$10.66 | \$7.65  | \$8.63  | \$9.24  |
| Gas, \$/mcf         | \$2.29   | \$2.41  | \$2.77  | \$3.01  | \$3.20  |
| Change From REC     | (\$0.03) | \$0.32  | \$0.58  | \$0.72  | \$0.82  |
| Gas Sev. Tax, ¢/mcf | 15.8     | 9.8     | 10.0    | 11.1    | 11.8    |

Oil prices are upgraded with this forecast as the market search for a sustainable bottom to the latest oil price cycle seems to keep coming back to a \$40/bbl range. Price forecasts are based on an average of West Texas Intermediate projections by Moody's Analytics, the Energy Information Administration, and Louisiana spot price projections of the State Department of Natural Resources, with the DNR low price scenario given additional weight in the averaging. With horizontal drilling / hydraulic fracturing of shale formations become an industry norm, there is the distinct possibility of a supply-based ceiling on oil prices in the foreseeable future. These wells can be relatively quickly drilled and there is a substantial inventory of drilled but not fractured wells built up that can be quickly completed as prices rise. Barring strong surges in demand or sharp cutbacks by other producers, U.S. shale production is likely to impose a dampening effect on price increases.

<u>Natural gas prices</u> have also been upgraded with this forecast after languishing under the weight of the sluggish national economic recovery and the development of large shale formation reserves in Louisiana and around the country. Natural gas price forecasts are also an average of Henry Hub forecasts from Moody's Analytics, the Energy Information Administration, and the State Department of Natural Resources. Horizontal drilling / hydraulic fracturing will also likely dampen price increases in the natural gas markets.