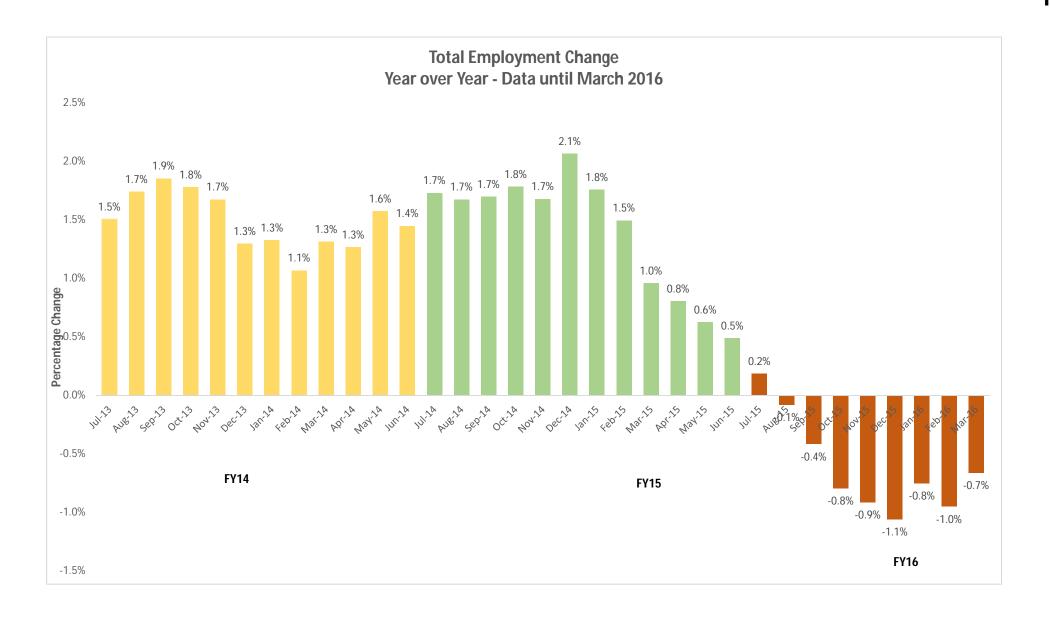

Underlying economic projections anticipate a bottoming out of the state's employment decline in 2016, with a slow improvement over the second half of 2016 and 2017. However, annual employment growth will still be negative for some months to come, with consequent dampening of aggregate incomes and tax receipts. An absolute year-over-year drop is forecast for the personal income tax in FY17 from FY16 as a result of this employment negative and income near-negative, while base sales tax slows to below inflation.

**Personal income tax** forecasts are downgraded modestly in FY16 but more significantly in subsequent years. An absolute drop in forecast in FY17 from FY16 is currently projected as the decline in employment since August 2015 is fully realized in income tax collections, the large bulk of which come from withholdings. Underlying base growth in FY18 and beyond is only a modest 2%, and the lowered base and slower growth accounts for the significant downgrades in those years. A small positive increment of revenue is attributable to the reduction in the credit for taxes paid to other states enacted in the 2015 regular session, but it is not nearly enough to offset a weakening employment base and terminates in after FY18 anyway.