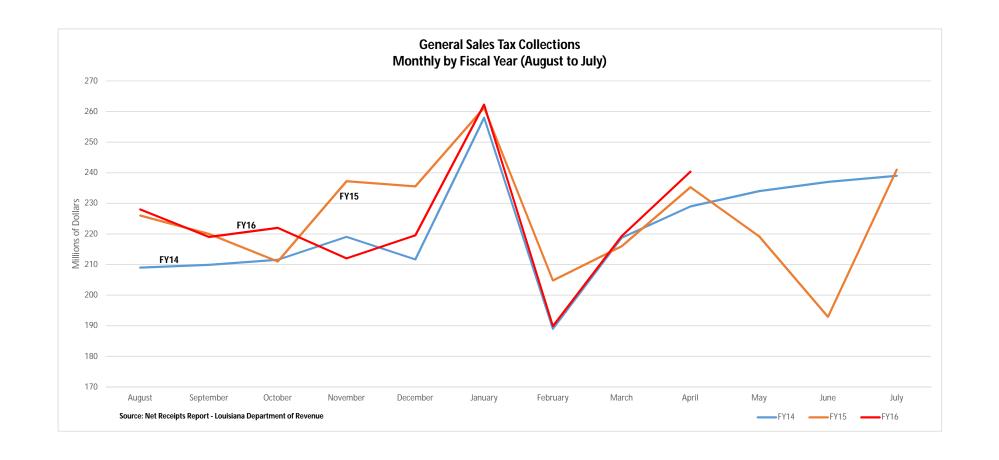

Sales Tax Forecast (millions of \$)

|                   | FY16    | FY17    | FY18    | FY19    | FY20    |
|-------------------|---------|---------|---------|---------|---------|
| General Sales Tax | \$2,947 | \$3,754 | \$3,780 | \$2,790 | \$2,775 |
| Change From REC   | (\$18)  | (\$18)  | \$32    | \$63    | \$81    |
| Vehicle Sales Tax | \$420   | \$514   | \$525   | \$439   | \$436   |
| Change From REC   | (\$12)  | (\$9)   | (\$5)   | (\$10)  | (\$7)   |

General sales tax forecasts are modestly downgraded from the current official forecast for FY16 & FY17 as result of weakening receipts in FY16 and lingering economic weakness. The upgrades in FY18 and beyond primarily reflect a change in the underlying economic outlook to one of slow modest improvement from one of zero growth, at best. Base tax receipts growth, exclusive of the effects of legislative changes to the tax rate and base, averages only 1.1% per year after FY16.

Collections associated with the suspension of the exemption for business utilities to 1% of state tax levy enacted in the 2015 session (HCR 8) have normalized to a monthly average of \$4.7 million, with total collections through March 2016 implying total annual collections of \$52 million. However, some 42% of these total collections are being paid under protest, which ultimately escrows those receipts and denies them to support of the state budget. Thus, only about \$30 million of these receipts are included in the forecast

for FY16. Receipts associated with HCR 8 are zeroed out in FY17 and beyond due to the one-year effectiveness of the resolution, but receipts from continued taxation of these transactions beyond FY16 are continued in the forecast as associated with legislation enacted in the 2016 1<sup>st</sup> Extraordinary Session.

While yet to be observed in revenue collections, these forecasts incorporate the expected revenue from the 2016 1<sup>st</sup> Extraordinary Session, primarily associated with Acts 25 & 26 that raised the state sales tax rate and expanded the state sales tax base through FY18, with a trailing effect nine months into FY19 from continued taxation of business utilities. The two-year effectiveness of these Acts accounts for the step-down in FY19 and FY20.